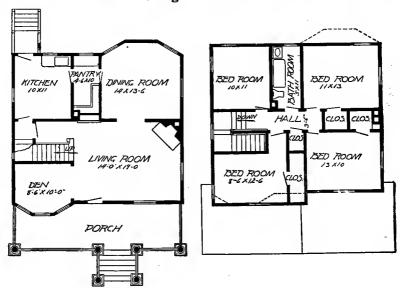

Design No. 2003

First Floor Plan

Second Floor Plan

#### Size: Width, 19 feet 10 inches; length, 38 feet, exclusive of porches

Blue prints consist of basement plan; first and second floor plans; front, two side elevations; wall sections and all necessary interior details. Specifications consist of about twenty pages of typewritten matter.

Full and complete working plans and specifications of this house will be furnished for \$5.00. Cost of this house is from about \$2,550,00 to about \$2,800.00, according to the locality in which it is built.